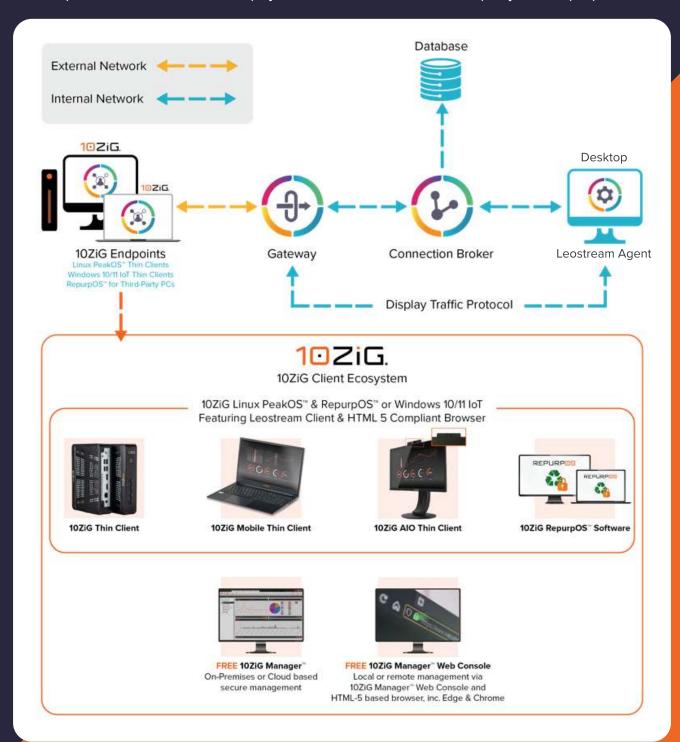

# How Does 10ZiG & Leostream Work Together?

10ZiG supports the Leostream Connect client on both our Linux based & Windows IoT based Operating Systems. This includes PeakOS™ (Linux Thin Client OS), RepurpOS™ (10ZiG Linux PC Repurposing) & Windows 11 IoT LTSC. This means you can experience secure, reliable and standardized access to the Leostream platform via 10ZiG OSs on physical 10ZiG hardware or third-party PCs/Laptops/Thin Clients.

When paired with 10ZiG, the opportunity to deliver that flexibility increases greatly as you can now run that Leostream experience via a single-vendor endpoint approach that covers hardware and software. Whether you plan to use 10ZiG Thin Clients to access Leostream, repurpose existing x86 IT assets with 10ZiG RepurpOS™, or a hybrid of the two - you now have a standardized endpoint strategy that from both a Leostream and 10ZiG POV, is agnostic to the physical location of the workforce (home/office/hybrid), or their geographical location. What's more, you can also manage all of your 10ZiG endpoints with the 100% FREE 10ZiG Manager™.