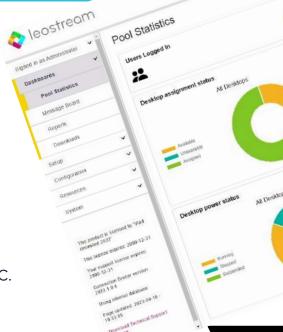

With the Leostream platform, it all starts with insight paired with simplicity. Powered by a single-pane-of-glass admin console, our platform simplifies the management of users, cloud desktops, and IT assets—all with real-time dashboard access to view usage and environment details, helping to make informed decisions.